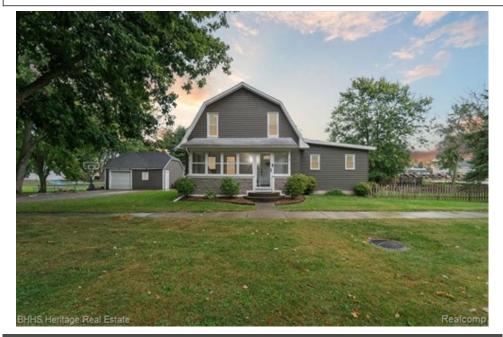

## 216 N Summit, Webberville, MI 48892

Beds: 4 | Baths: 2 Full, 1 Half

MLS #: 20240071355

Single Family | 1,836 ft<sup>2</sup> | Lot: 21,780 ft<sup>2</sup> (0.5 acres)

More Info: 216NSummit.IsForSale.com

Berkshire Hathaway HomeServices Heritage Real Estate 502 E. Grand River Howell, MI 48843 (517) 546-6440

## Remarks

This beautifully renovated home is a true standout. It boasts a spacious open floor plan that flows effortlessly between the kitchen, dining area, and living room, making it ideal for daily living and entertaining. With 4 bedrooms, including a first-floor master suite, 2 full bathrooms, and a half bath, this home offers plenty of space and convenience. Step from the dining area onto a large deck with a charming gazebo, overlooking your private backyard retreat. Large fenced in yard, Detached garage with concrete driveway. Perfectly situated just minutes from the expressway, and dining, this home blends comfort with convenience.